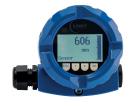

#### Integrated display and adjustment module

Lid with viewing window

Pluggable display and adjustment module

- Comprehensive diagnostic functions
- Display of latest measured values, operating parameters and diagnostic data
- Parameters entered can be transferred to other devices (optional)