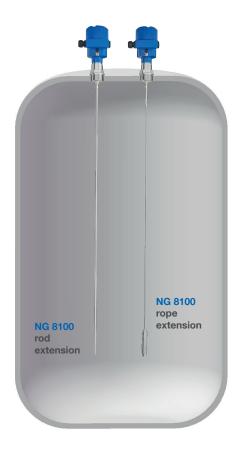

#### NG 8100 Rod version

Extension max. 6m Customizable rod lengths

### NG 8100 Rope version

Extension max. 75m Customizable rope lengths

Customizable extensions